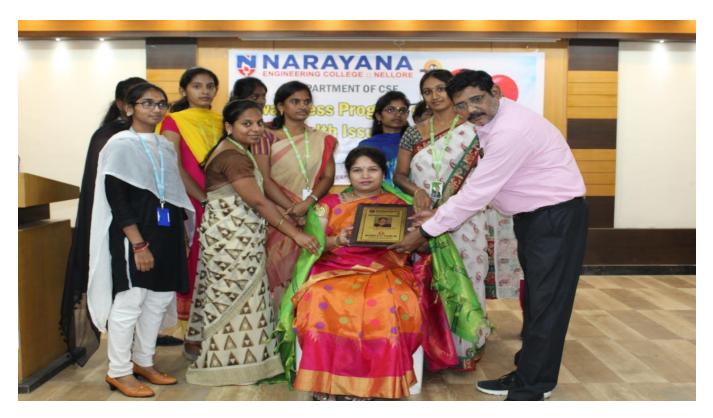

## **Report on Health Awareness Program**

A "Health Awareness Program" was organized on 1<sup>st</sup> November, 2019 at Srinivasa Ramanujan Seminar Hall, A-Block by Women's forum of CSE department. The In charge of Women's forum Mrs. D.Saritha, Assoc.Professor conducted an awareness program by arranging a session of Dr.N.Bhagya Lakshmi, regarding awareness of Health issues and its treatment. The programme commenced with welcome note and then Dr.C. Rajendra, HOD of CSE Department presented a memento to Dr. N. Bhagya Lakshmi as a token of respect and appreciation. Followed to this, Dr. Bhagya Lakshmi started her speech with introduction of complete blood cells. She focused on the function and importance of blood in body .She also discussed about the types of cancer, its basic symptoms and the tests available at present for diagnosis .The session was knowledgeable. All students listened patiently and responded well to it.

## **Photos:**

Inviting the resource Person By the student with Bouquet

Speech By Resource Person Dr N. Bhagya Lakshmi garu

The Resource Person delivers her views on health issues to the students

Felicitations the Resource Person By HOD of CSE , Staff & Students with Momento.