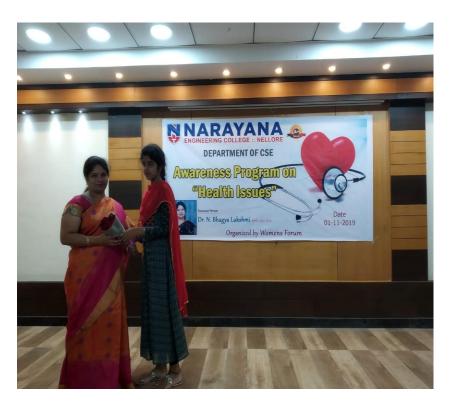

## **Photos:**

Inviting the resource Person By the student with Bouquet

Speech By Resource Person Dr N. Bhagya Lakshmi garu

The Resource Person delivers her views on health issues to the students

Felicitations the Resource Person By HOD of CSE , Staff & Students with Momento.