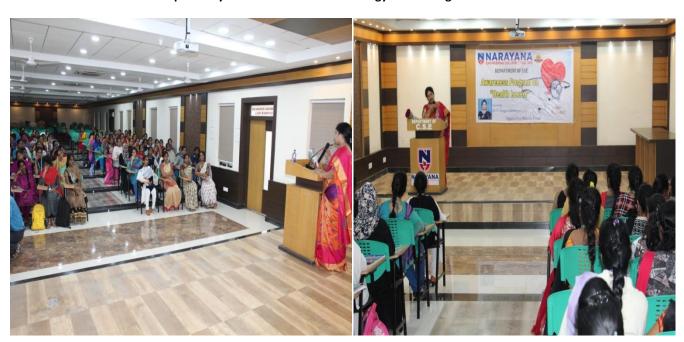

## **Photos:**

Inviting the resource Person By the student with Bouquet

Speech By Resource Person Dr N. Bhagya Lakshmi garu

The Resource Person delivers her views on health issues to the students

Felicitations the Resource Person By HOD of CSE , Staff & Students with Momento.