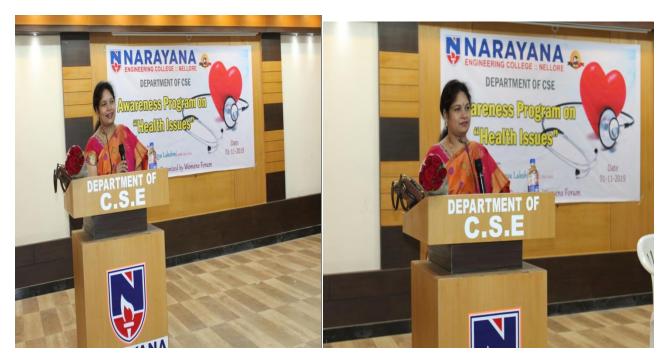

## **Photos:**

Inviting the resource Person By the student with Bouquet

Speech By Resource Person Dr N. Bhagya Lakshmi garu

The Resource Person delivers her views on health issues to the students

Felicitations the Resource Person By HOD of CSE , Staff & Students with Momento.